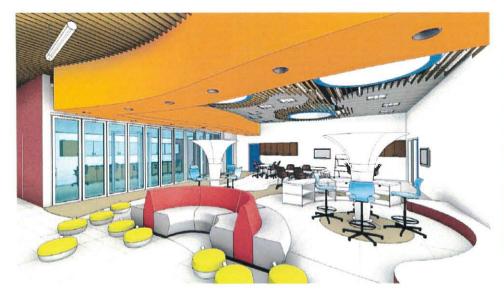

# **FLEXIBLE INSTRUCTION SPACE**

**GOALS** 

Through the design of the new space, we hope to ...

- > inspire imagination in students
- promote integrated learning and creativity
- increase student collaboration and communication
- > boost hands-on interaction

#### -THE SPACE

FLEXIBLE INSTRUCTIONAL SPACE MULTIPLE CLASSES AT A TIME COLORFUL AND ENERGETIC

#### -THE TOOLS

VIRTUAL EXPERIENCES / ONLINE LEARNING TECHNOLOGY INTEGRATION INTERACTIVE SURFACES HANDS-ON TOOLS + MATERIALS

#### -THE CURRICULUM

PROJECT BASED LEARNING
DEVELOP THE 4 C'S:
CRITICAL THINKING, COLLABORATION,
COMMUNICATION, AND CREATIVITY