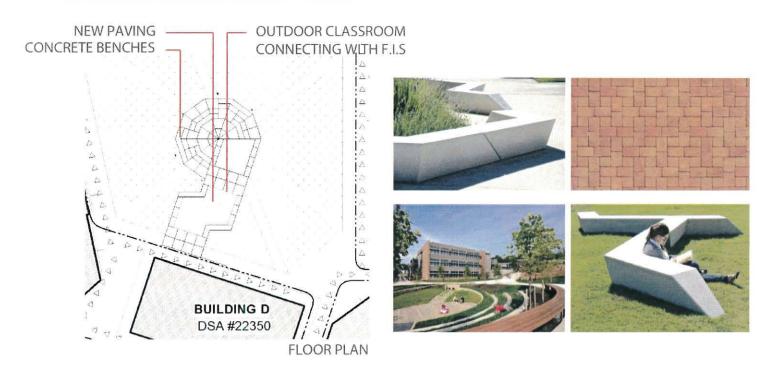

# EXTERIOR CLASSROOM | NOBLE

#### SHADING DEVICE WITH MOUNTED LED LIGHTS

DOUGHERTY + DOUGHERTY ARCHITECTS 11 17 15

Berryessa Union School District Modernization

GOALS | NORTHWOOD