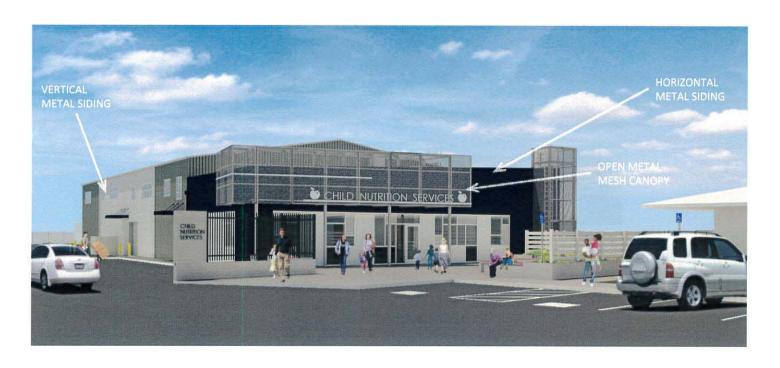

MASSING STUDIES

M.O.T. & C.N.S. JOINT ACCESS VIA SECURITY GATES INTO M.O.T. YARD

NORTH LIGHT

**OPEN TOWARDS PARKING** 

FRONT WAITING COURT

VISABLE SIGNAGE

**PUBLIC ENTRY** 

# RELATION TO SURROUNDING AREA

SEPARATE KITCHEN STAFF ENTRY

DAYLIGHT INTO KITCHEN & STORAGE

LARGE DELIVERY TRUCK UNLOADING

DISTRICT TRUCK LOADING

GATE TO FRONT WAITING COURT

LIMITED VEHICLE PARKING

SEPARATION FROM PIEDMONT M.S.