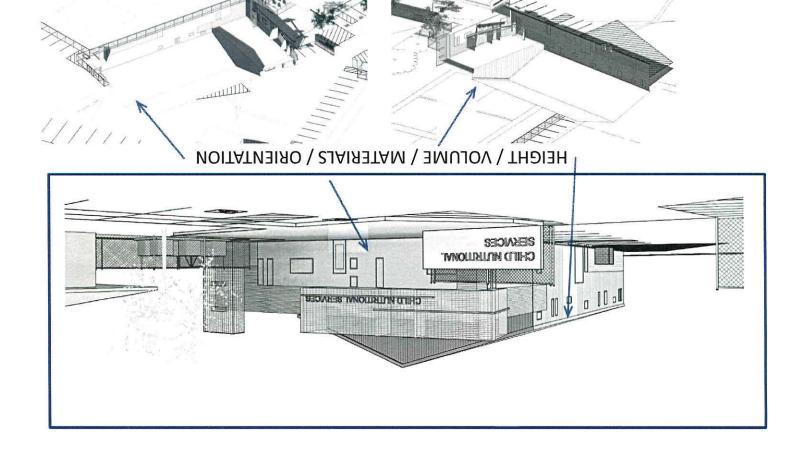

MASSING STUDIES

M.O.T. & C.N.S. JOINT ACCESS VIA SECURITY GATES INTO M.O.T. YARD

NORTH LIGHT

**OPEN TOWARDS PARKING** 

FRONT WAITING COURT

VISABLE SIGNAGE

**PUBLIC ENTRY** 

# RELATION TO SURROUNDING AREA

SEPARATE KITCHEN STAFF ENTRY

DAYLIGHT INTO KITCHEN & STORAGE

LARGE DELIVERY TRUCK UNLOADING

DISTRICT TRUCK LOADING

GATE TO FRONT WAITING COURT

LIMITED VEHICLE PARKING

SEPARATION FROM PIEDMONT M.S.