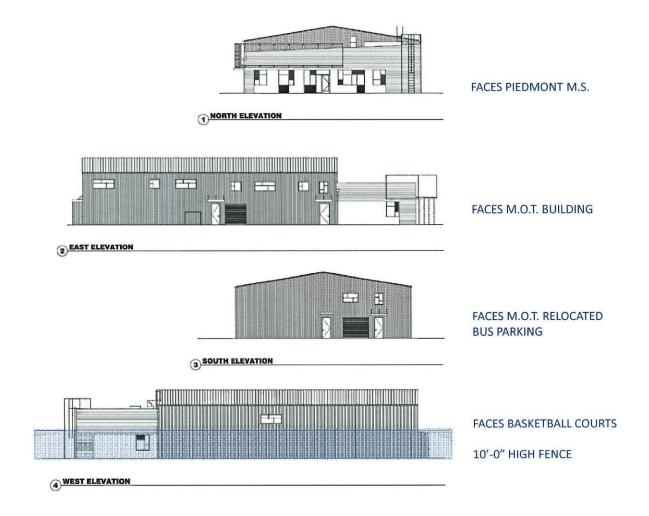

MASSING STUDIES

M.O.T. & C.N.S. JOINT ACCESS VIA SECURITY GATES INTO M.O.T. YARD

NORTH LIGHT

**OPEN TOWARDS PARKING** 

FRONT WAITING COURT

VISABLE SIGNAGE

**PUBLIC ENTRY** 

# RELATION TO SURROUNDING AREA

SEPARATE KITCHEN STAFF ENTRY

DAYLIGHT INTO KITCHEN & STORAGE

LARGE DELIVERY TRUCK UNLOADING

DISTRICT TRUCK LOADING

GATE TO FRONT WAITING COURT

LIMITED VEHICLE PARKING

SEPARATION FROM PIEDMONT M.S.