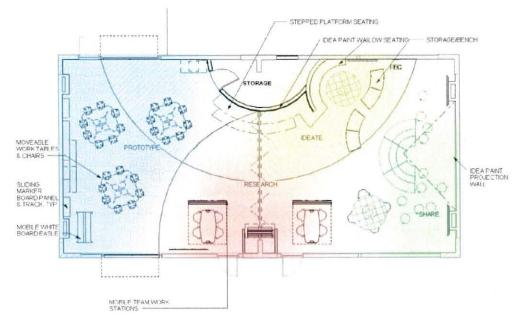

# **FLEXIBLE INSTRUCTION SPACE**

**GOALS** 

Through the design of the new space, we hope to ...

- > inspire imagination in students
- promote integrated learning and creativity
- increase student collaboration and communication
- > boost hands-on interaction

#### -THE SPACE

FLEXIBLE INSTRUCTIONAL SPACE MULTIPLE CLASSES AT A TIME COLORFUL AND ENERGETIC

#### -THE TOOLS

VIRTUAL EXPERIENCES / ONLINE LEARNING TECHNOLOGY INTEGRATION INTERACTIVE SURFACES HANDS-ON TOOLS + MATERIALS

#### -THE CURRICULUM

PROJECT BASED LEARNING
DEVELOP THE 4 C'S:
CRITICAL THINKING, COLLABORATION,
COMMUNICATION, AND CREATIVITY

## NOBLE

(INSTRUCTIONAL LAYOUT)

**NOBLE** 

## NOBLE