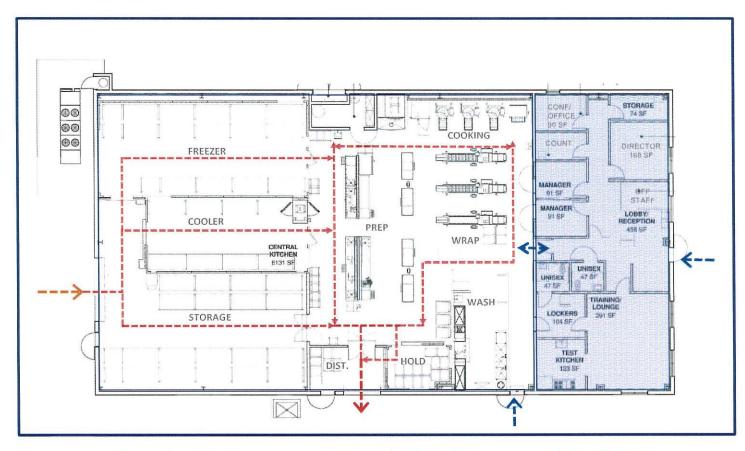

# CHILD NUTRITIONAL SERVICES

BERRYESSA UNION SCHOOL DISTRICT

IBI GROUP Architecture Planning

Receiving/Storage

Kitchen/Distribution

Admin./Public

FOOD PROCESSING

FOOD SERVICE EQUIPMENT

# **RECEIVING & UNLOADING**

**CENTRAL KITCHEN** 