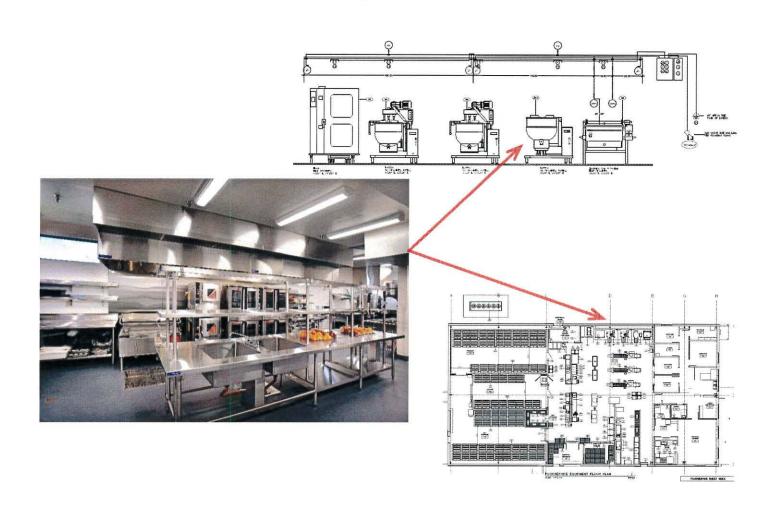

# **CENTRAL KITCHEN**

# CHILD NUTRITIONAL SERVICES

BERRYESSA UNION SCHOOL DISTRICT

IBI GROUP Architecture Planning

Receiving/Storage

Kitchen/Distribution

Admin./Public

FOOD PROCESSING

FOOD SERVICE EQUIPMENT