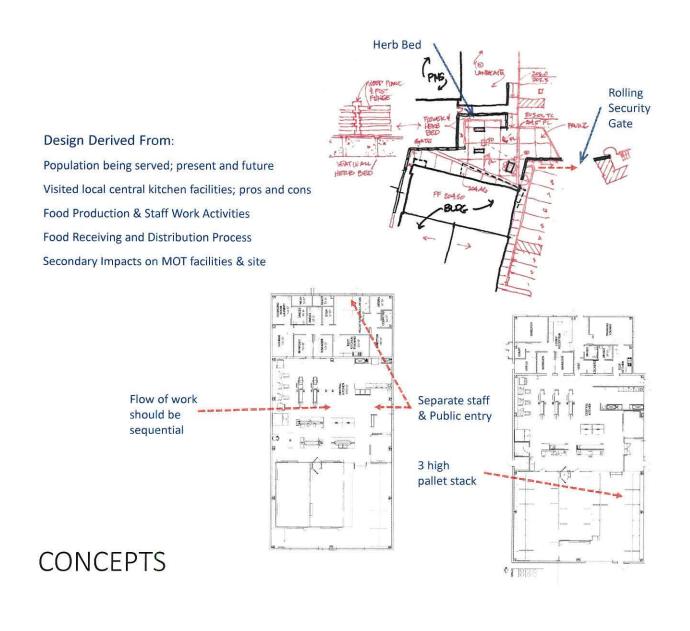

MASSING STUDIES

M.O.T. & C.N.S. JOINT ACCESS VIA SECURITY GATES INTO M.O.T. YARD

NORTH LIGHT

**OPEN TOWARDS PARKING** 

FRONT WAITING COURT

VISABLE SIGNAGE

**PUBLIC ENTRY** 

# RELATION TO SURROUNDING AREA

SEPARATE KITCHEN STAFF ENTRY

DAYLIGHT INTO KITCHEN & STORAGE

LARGE DELIVERY TRUCK UNLOADING

DISTRICT TRUCK LOADING

GATE TO FRONT WAITING COURT

LIMITED VEHICLE PARKING

SEPARATION FROM PIEDMONT M.S.

KITCHEN ENTRY / DISTRIBUTION

ROLL UP DOOR FOR BULK DELIVERIES

SECURED BUILDING SERVICE AREA

LARGE DELIVERY TRUCK UNLOADING