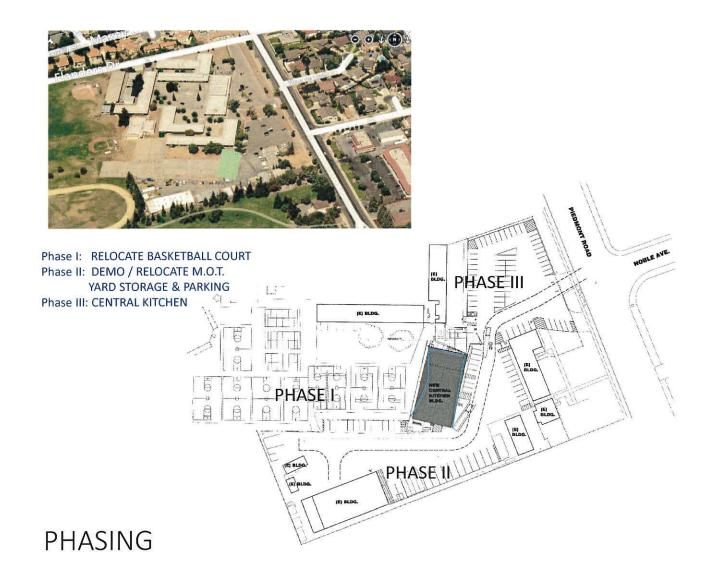

MASSING STUDIES

M.O.T. & C.N.S. JOINT ACCESS VIA SECURITY GATES INTO M.O.T. YARD

NORTH LIGHT

**OPEN TOWARDS PARKING** 

FRONT WAITING COURT

VISABLE SIGNAGE

**PUBLIC ENTRY** 

# RELATION TO SURROUNDING AREA

SEPARATE KITCHEN STAFF ENTRY

DAYLIGHT INTO KITCHEN & STORAGE

LARGE DELIVERY TRUCK UNLOADING

DISTRICT TRUCK LOADING

GATE TO FRONT WAITING COURT

LIMITED VEHICLE PARKING

SEPARATION FROM PIEDMONT M.S.