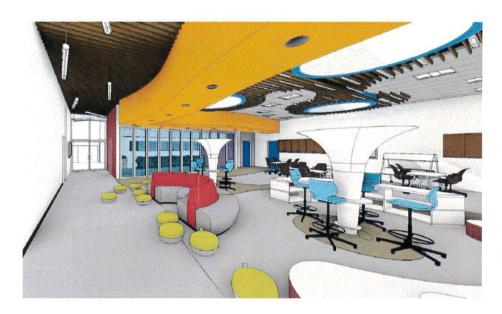

# **FLEXIBLE INSTRUCTION SPACE**

**GOALS** 

Through the design of the new space, we hope to ...

- > inspire imagination in students
- promote integrated learning and creativity
- increase student collaboration and communication
- > boost hands-on interaction

#### -THE SPACE

FLEXIBLE INSTRUCTIONAL SPACE MULTIPLE CLASSES AT A TIME COLORFUL AND ENERGETIC

#### -THE TOOLS

VIRTUAL EXPERIENCES / ONLINE LEARNING TECHNOLOGY INTEGRATION INTERACTIVE SURFACES HANDS-ON TOOLS + MATERIALS

#### -THE CURRICULUM

PROJECT BASED LEARNING
DEVELOP THE 4 C'S:
CRITICAL THINKING, COLLABORATION,
COMMUNICATION, AND CREATIVITY