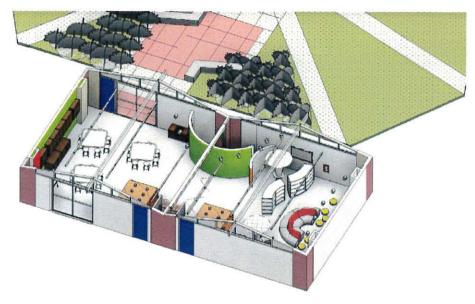

CANOPY

ENTRANCE TRELLIS | NORTHWOOD









# **FLEXIBLE INSTRUCTION SPACE**

**GOALS** 

Through the design of the new space, we hope to ...

- > inspire imagination in students
- promote integrated learning and creativity
- increase student collaboration and communication
- > boost hands-on interaction

## **PROCESS**





#### **STRATEGIES**

#### -THE SPACE

FLEXIBLE INSTRUCTIONAL SPACE MULTIPLE CLASSES AT A TIME COLORFUL AND ENERGETIC

#### -THE TOOLS

VIRTUAL EXPERIENCES / ONLINE LEARNING TECHNOLOGY INTEGRATION INTERACTIVE SURFACES HANDS-ON TOOLS + MATERIALS

#### -THE CURRICULUM

PROJECT BASED LEARNING
DEVELOP THE 4 C'S:
CRITICAL THINKING, COLLABORATION,
COMMUNICATION, AND CREATIVITY

#### PROJECT BASED LEARNING PROCESS





## NOBLE









(INSTRUCTIONAL LAYOUT)



**NOBLE** 







## NOBLE



























# Construction Projects for 2016 Noble/Northwood F.I.S./School Campus Modernization Bid, Award, Construction, and Closeout

# Next Steps:

- Complete Drawings for submission to DSA 11/2015
- DSA Review 11/2015 4/2016
- Bidding 4/2016
- Award 6/2016
- Site Packing and Moving 6/2016
- Contractor Mobilization 6/2016
- Begin Construction 6/2016
- Construction Complete 8/2016
- Project Closeout 8/2016

November 17, 2015

- 1. Central Kitchen
- 2. F.I.S./School Modernization
  - Noble ES
  - Northwood ES
  - Sierramont MS
  - Summerdale ES
  - Vinci Park ES (Resolving Scope Issues and Schedule Adjustment)
- 3. Energy Conservation Project Solar
- 4. Phase II LAN Upgrade Cable Removal and replacement
- 5. Phase I LAN Upgrade Update

# **Construction Projec