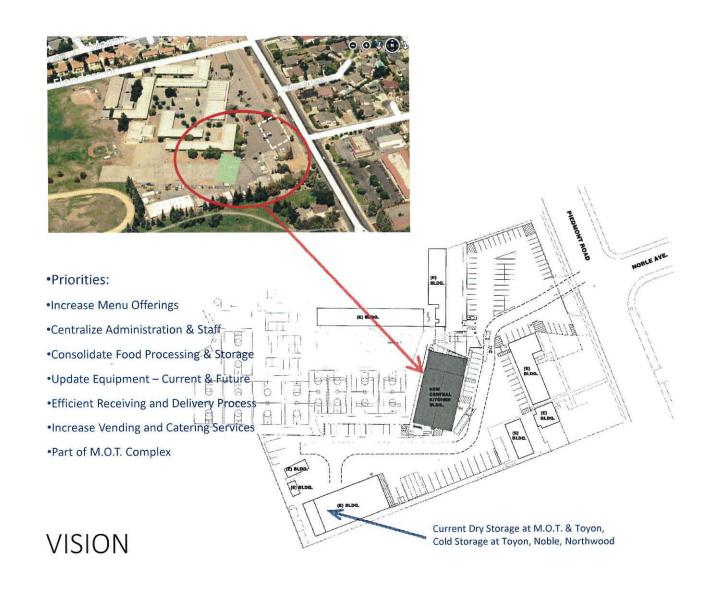

# 1. Central Kitchen

- 2. F.I.S./School Modernization
  - Noble ES
  - Northwood ES
  - Sierramont MS
  - Summerdale ES
  - Vinci Park ES (Resolving Scope Issues and Schedule Adjustment)
- 3. Energy Conservation Project Solar
- 4. Phase II LAN Upgrade Cable Removal and Replacement
- 5. Phase I LAN Upgrade Update

# **CENTRAL KITCHEN**