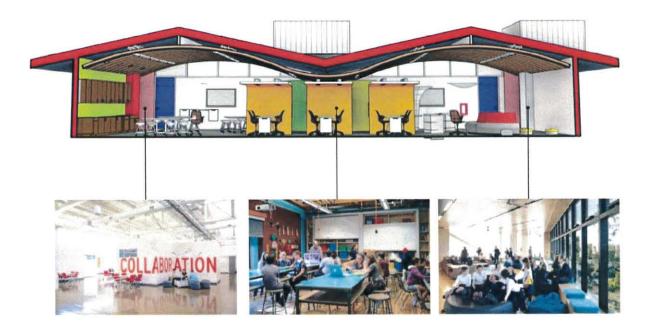

# **FLEXIBLE INSTRUCTION SPACE**

**GOALS** 

Through the design of the new space, we hope to ...

- > inspire imagination in students
- promote integrated learning and creativity
- increase student collaboration and communication
- > boost hands-on interaction

#### -THE SPACE

FLEXIBLE INSTRUCTIONAL SPACE MULTIPLE CLASSES AT A TIME COLORFUL AND ENERGETIC

#### -THE TOOLS

VIRTUAL EXPERIENCES / ONLINE LEARNING TECHNOLOGY INTEGRATION INTERACTIVE SURFACES HANDS-ON TOOLS + MATERIALS

#### -THE CURRICULUM

PROJECT BASED LEARNING
DEVELOP THE 4 C'S:
CRITICAL THINKING, COLLABORATION,
COMMUNICATION, AND CREATIVITY